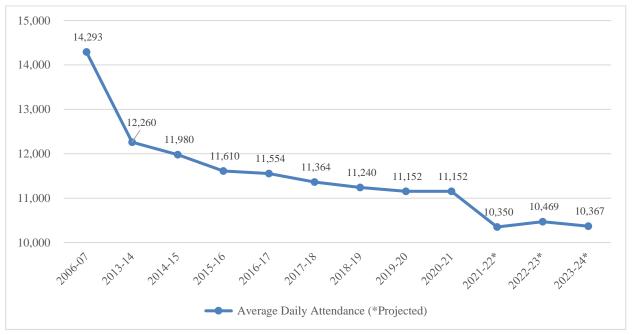

The actual ADA for the 2021-22 school year is projected to be 10,350. This does not include ADA for students at the County Office of Education or Non-Public Schools.

ADA projections are used for calculating the Local Control Funding Formula (LCFF) Revenues. For a declining enrollment district, the state allows the LCFF Revenues to be calculated using the higher of current or prior year ADA. Prior year ADA was 11,152. Therefore, 2021-22 LCFF revenues are calculated using 2020-21 actual ADA. The District is projecting a decline in the attendance to enrollment ratio of approximately 5% from historical trends for the 2021-22 school year as a result of the pandemic and the required student quarantines and isolations. For the 2022-23 school year the District is projecting a 1% decline in the attendance to enrollment ratio, resulting in a higher actual ADA than 2021-22. Therefore, 2022-23 LCFF revenues were calculated using current year ADA. Lastly, for the 2023-24 school year, the District is

The following assumption factors were used to prepare the multi-year LCFF Revenue projections:

| Line Description                        | 21-22<br>Projected<br>Budget | 22-23<br>Projected<br>Budget | 23-24<br>Projected<br>Budget |
|-----------------------------------------|------------------------------|------------------------------|------------------------------|
| <b>Enrollment Projections</b>           |                              |                              |                              |
| Prior Year Enrollment                   | 11,331                       | 11,107                       | 10,951                       |
| Growth/(Decline)                        | (224)                        | (156)                        | (220)                        |
| Current Year<br>Enrollment (*Projected) | 11,107                       | 10,951*                      | 10,731*                      |
| Projected Current Year ADA              | 10,350                       | 10,469                       | 10,367                       |
| Funded ADA                              | 11,152                       | 10,469                       | 10,469                       |