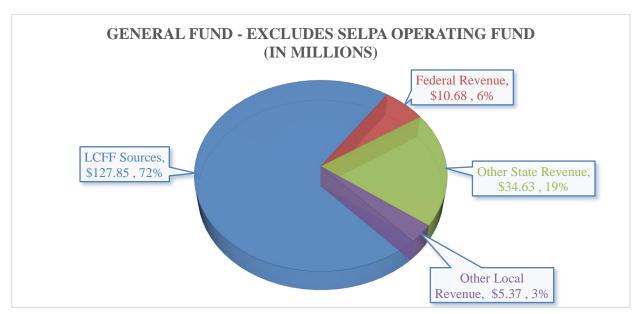

### 2.1.1 LOCAL CONTROL FUNDING FORMULA (LCFF)

Approximately 72% of the General Fund's revenues are generated by the Local Control Funding Formula (LCFF). Property Tax receipts (local sources) and Education Protection Account (EPA) tax collections fund LCFF revenue and the balance is provided to the District as a state apportionment.

| Line Description     | 21-22<br>Projected<br>Budget | 22-23<br>Projected<br>Budget | 23-24<br>Projected<br>Budget |
|----------------------|------------------------------|------------------------------|------------------------------|
| Add-Ons (TIIG & HTS) | 1,793,985                    | 1,793,985                    | 1,793,985                    |
| Total LCFF Funding   | \$127,853,168                | \$126,754,172                | \$131,353,104                |