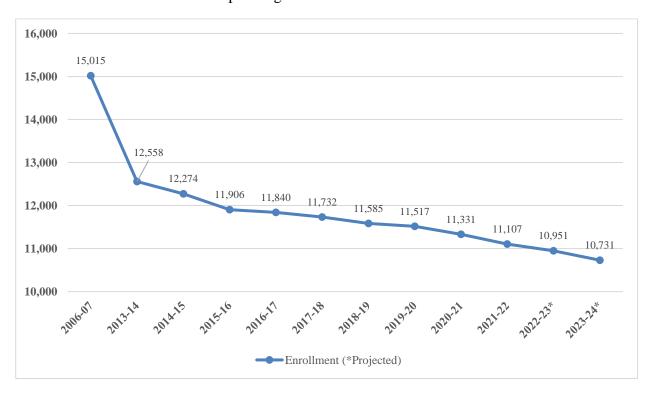

Enrollment for the 2021-22 school year is 11,107. This is a decline of 1.98% or 224 students from the previous year.

For the budgeted fiscal years, the District uses a straight roll method to project enrollment from the previous year by grade level. For example, the enrollment in fourth grade for the 2021-22 school year will become the enrollment in fifth grade for the 2022-23 school year. In addition, enrollment projections are further adjusted to account for historical enrollment information and incorporating known future factors.

The following assumption factors were used to prepare the multi-year LCFF Revenue projections:

| Line Description                        | 21-22<br>Projected<br>Budget | 22-23<br>Projected<br>Budget | 23-24<br>Projected<br>Budget |
|-----------------------------------------|------------------------------|------------------------------|------------------------------|
| <b>Enrollment Projections</b>           |                              |                              |                              |
| Prior Year Enrollment                   | 11,331                       | 11,107                       | 10,951                       |
| Growth/(Decline)                        | (224)                        | (156)                        | (220)                        |
| Current Year<br>Enrollment (*Projected) | 11,107                       | 10,951*                      | 10,731*                      |
| Projected Current Year ADA              | 10,350                       | 10,469                       | 10,367                       |
| Funded ADA                              | 11,152                       | 10,469                       | 10,469                       |