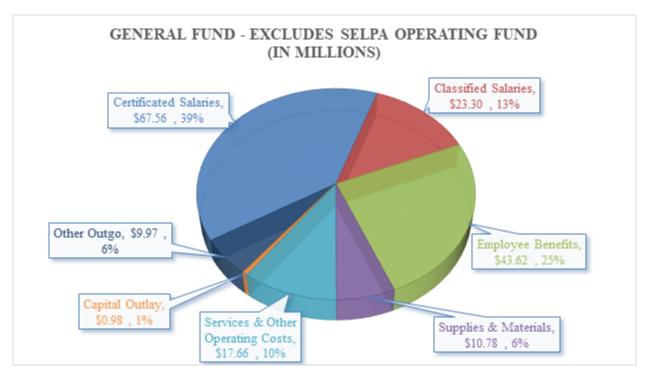

### 2.2 GENERAL FUND EXPENDITURES

The pie chart presented below indicates that a majority (77%) of the General Fund expenditure budget is made up of salaries and benefits for District employees. These figures represent the combined General Fund unrestricted and restricted resources.